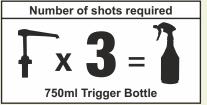

#### DIRECTIONS

Prepare a trigger spray of UB90 solution through the Ultra Blend 1 & 4 systems or the Ultra Dose system. Apply to surface, allow suitable contact time, then rinse or wipe dry.

#### **DILUTIONS**

2L