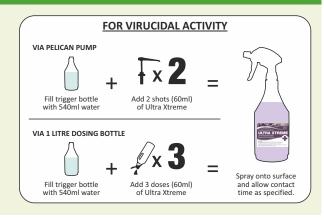

### **DIRECTIONS**

If the area is dirty clean first before disinfection is carried out. Dilute the product according to the activity required and spray onto the surface.

For enveloped viruses including Coronavirus and Poxviridae, spray directly onto the surface and allow a 1 minute contact time, wipe away with clean cloth or paper towel.

For non-enveloped viruses including Norovirus, spray directly onto the surface and allow a 5 minute contact time, wipe away with clean cloth or paper towel.

For use in food contact situations rinse with clean water, for non-food contact areas wipe away with a clean cloth.

#### **DILUTIONS**

For activity against enveloped viruses dilute 1 part Ultra Xtreme with 9 parts water and apply to the area. After 1 minute wipe away with a clean cloth.

For activity against non-enveloped viruses dilute 1 part Ultra Xtreme with 9 parts water and apply to the area. After 5 minutes wipe away with a clean cloth.